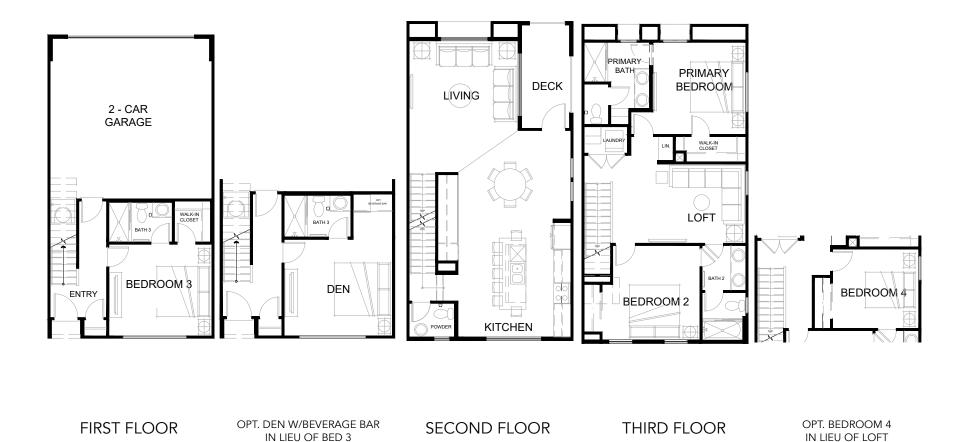

**THE CEDAR PLAN 3C** 3 Bed 3.5 Bath 1,864 sq ft 2-car Side-by-side Garage

Bixby Walk by Olson Homes | 3655 Elm Avenue, Long Beach, CA 90807 | (562) 370-9541 | bixby@olsonhomes.com | BixbyWalk.com Floorplans and renderings are artist's conception based on preliminary information. Some homesites may be pre-plotted for specific variations or options. Please consult your Home Advisor for details. In an effort to improve our homes, Olson Homes reserves the right to change features, prices or plans without notice. Windows, doors, porches, patios and decks vary per elevation and per homesite location. Floorplan measurements are approximate. Prices and availability are subject to change without notice. DRE #01877641. CSLB #939166 Olson Urban Housing, L.P. @2024 Olson Homes and Bixby Walk<sup>TM</sup>.