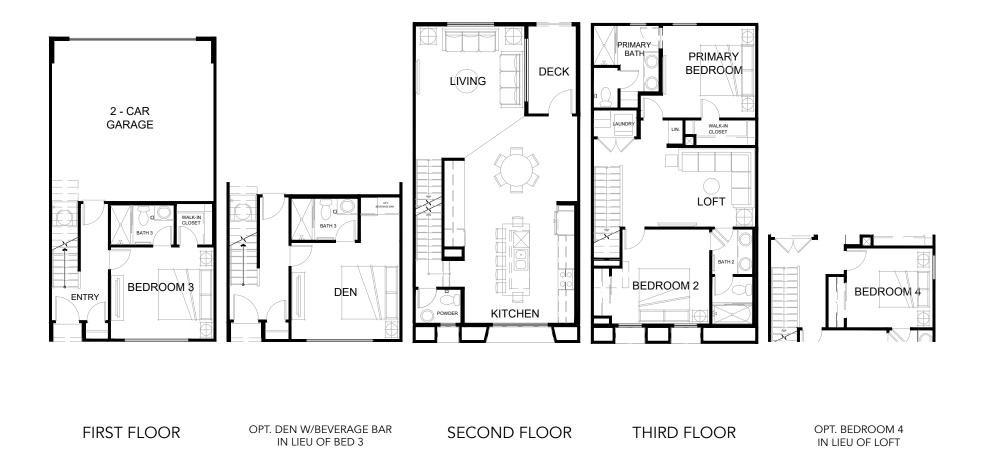

**THE CEDAR PLAN 3B** 3 Bed 3.5 Bath 1,864 sq ft 2-car Side-by-side Garage

Bixby Walk by Olson Homes | 3655 Elm Avenue, Long Beach, CA 90807 | (562) 370-9541 | bixby@olsonhomes.com | BixbyWalk.com Floorplans and renderings are artist's conception based on preliminary information. Some homesites may be pre-plotted for specific variations or options. Please consult your Home Advisor for details. In an effort to improve our homes, Olson Homes reserves the right to change features, prices or plans without notice. Windows, doors, porches, patios and decks vary per elevation and per homesite location. Floorplan measurements are approximate. Prices and availability are subject to change without notice. DRE #01877641. CSLB #939166 Olson Urban Housing, L.P. @2024 Olson Homes and Bixby Walk<sup>TM</sup>.