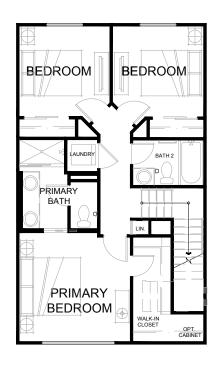

**THE MYRTLE PLAN 2A** 3 Bed 2 Bath + 2.5 Baths 1,597 sq ft 2-car Side-by-side Garage

FIRST FLOOR

SECOND FLOOR

THIRD FLOOR

Bixby Walk by Olson Homes | 3655 Elm Avenue, Long Beach, CA 90807 | (562) 370-9541 | bixby@olsonhomes.com | BixbyWalk.com Floorplans and renderings are artist's conception based on preliminary information. Some homesites may be pre-plotted for specific variations or options. Please consult your Home Advisor for details. In an effort to improve our homes, Olson Homes reserves the right to change features, prices or plans without notice. Windows, doors, porches, patios and decks vary per elevation and per homesite location. Floorplan measurements are approximate. Prices and availability are subject to change without notice. DRE #01877641. CSLB #939166 Olson Urban Housing, L.P. @2024 Olson Homes and Bixby Walk<sup>TM</sup>.