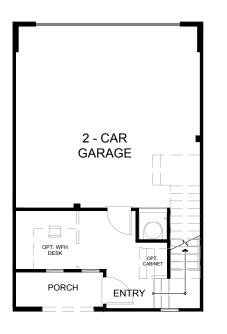

**THE MYRTLE PLAN 2A** 3 Bed 2 Bath + 2.5 Baths 1,597 sq ft 2-car Side-by-side Garage

FIRST FLOOR

SECOND FLOOR

THIRD FLOOR

Bixby Walk by Olson Homes | 3655 Elm Avenue, Long Beach, CA 90807 | (562) 370-9541 | bixby@olsonhomes.com | BixbyWalk.com Floorplans and renderings are artist's conception based on preliminary information. Some homesites may be pre-plotted for specific variations or options. Please consult your Home Advisor for details. In an effort to improve our homes, Olson Homes reserves the right to change features, prices or plans without notice. Windows, doors, porches, patios and decks vary per elevation and per homesite location. Floorplan measurements are approximate. Prices and availability are subject to change without notice. DRE #01877641. CSLB #939166 Olson Urban Housing, L.P. @2024 Olson Homes and Bixby Walk<sup>TM</sup>.