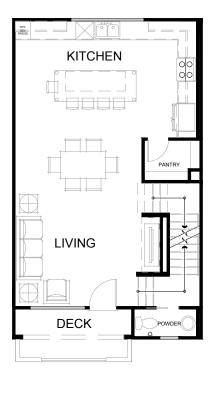

**THE MYRTLE PLAN 2A** 3 Bed 2 Bath + 2.5 Baths 1,597 sq ft 2-car Side-by-side Garage

FIRST FLOOR

SECOND FLOOR

THIRD FLOOR

Bixby Walk by Olson Homes | 3655 Elm Avenue, Long Beach, CA 90807 | (562) 370-9541 | bixby@olsonhomes.com | BixbyWalk.com Floorplans and renderings are artist's conception based on preliminary information. Some homesites may be pre-plotted for specific variations or options. Please consult your Home Advisor for details. In an effort to improve our homes, Olson Homes reserves the right to change features, prices or plans without notice. Windows, doors, porches, patios and decks vary per elevation and per homesite location. Floorplan measurements are approximate. Prices and availability are subject to change without notice. DRE #01877641. CSLB #939166 Olson Urban Housing, L.P. @2024 Olson Homes and Bixby Walk<sup>TM</sup>.