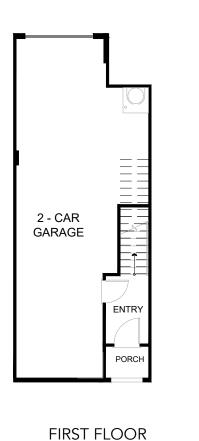

**THE ELM PLAN 1B** 2 Bed 2.5 Bath 1,421 sq ft 2-car Tandem Garage

THIRD FLOOR

Bixby Walk by Olson Homes | 3655 Elm Avenue, Long Beach, CA 90807 | (562) 370-9541 | bixby@olsonhomes.com | BixbyWalk.com Floorplans and renderings are artist's conception based on preliminary information. Some homesites may be pre-plotted for specific variations or options. Please consult your Home Advisor for details. In an effort to improve our homes, Olson Homes reserves the right to change features, prices or plans without notice. Windows, doors, porches, patios and decks vary per elevation and per homesite location. Floorplan measurements are approximate. Prices and availability are subject to change without notice. DRE #01877641. CSLB #939166 Olson Urban Housing, L.P. @2024 Olson Homes and Bixby Walk<sup>TM</sup>.