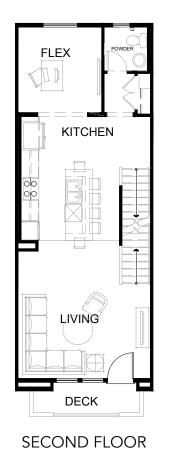

**THE ELM PLAN 1B** 2 Bed 2.5 Bath 1,421 sq ft 2-car Tandem Garage

THIRD FLOOR

Bixby Walk by Olson Homes | 3655 Elm Avenue, Long Beach, CA 90807 | (562) 370-9541 | bixby@olsonhomes.com | BixbyWalk.com Floorplans and renderings are artist's conception based on preliminary information. Some homesites may be pre-plotted for specific variations or options. Please consult your Home Advisor for details. In an effort to improve our homes, Olson Homes reserves the right to change features, prices or plans without notice. Windows, doors, porches, patios and decks vary per elevation and per homesite location. Floorplan measurements are approximate. Prices and availability are subject to change without notice. DRE #01877641. CSLB #939166 Olson Urban Housing, L.P. @2024 Olson Homes and Bixby Walk<sup>TM</sup>.