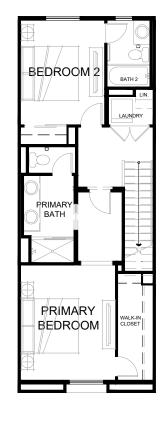

**THE ELM PLAN 1B** 2 Bed 2.5 Bath 1,421 sq ft 2-car Tandem Garage

THIRD FLOOR

Bixby Walk by Olson Homes | 3655 Elm Avenue, Long Beach, CA 90807 | (562) 370-9541 | bixby@olsonhomes.com | BixbyWalk.com Floorplans and renderings are artist's conception based on preliminary information. Some homesites may be pre-plotted for specific variations or options. Please consult your Home Advisor for details. In an effort to improve our homes, Olson Homes reserves the right to change features, prices or plans without notice. Windows, doors, porches, patios and decks vary per elevation and per homesite location. Floorplan measurements are approximate. Prices and availability are subject to change without notice. DRE #01877641. CSLB #939166 Olson Urban Housing, L.P. @2024 Olson Homes and Bixby Walk<sup>TM</sup>.