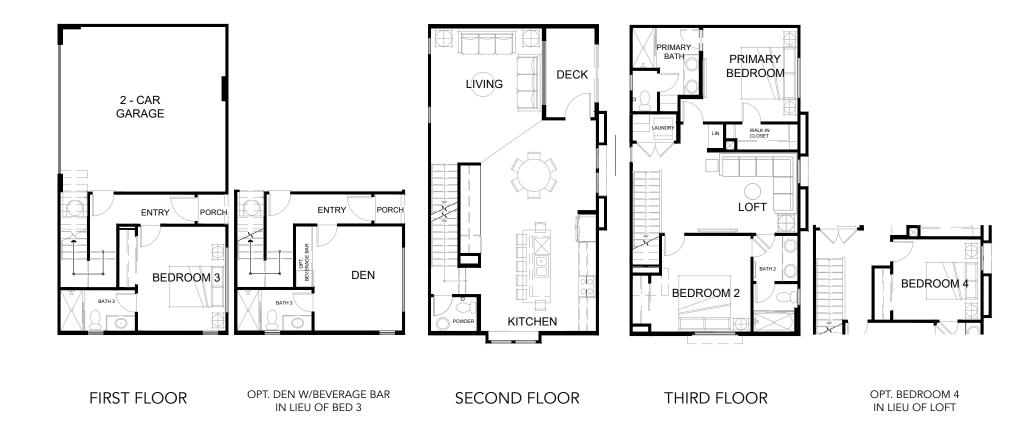

## THE CEDAR PLAN 3X

3 Bed

3.5 Bath

1,858 sq ft

2-car Side-by-side Garage

Bixby Walk by Olson Homes | 3655 Elm Avenue, Long Beach, CA 90807 | (562) 370-9541 | bixby@olsonhomes.com | BixbyWalk.com

Floorplans and renderings are artist's conception based on preliminary information. Some homesites may be pre-plotted for specific variations or options. Please consult your Home Advisor for details. In an effort to improve our homes, Olson Homes reserves the right to change features, prices or plans without notice. Windows, doors, porches, patios and decks vary per elevation and per homesite location. Floorplan measurements are approximate. Prices and availability are subject to change without notice. DRE #01877641. CSLB #939166 Olson Urban Housing, L.P. ©2024 Olson Homes and Bixby Walk<sup>TM</sup>.