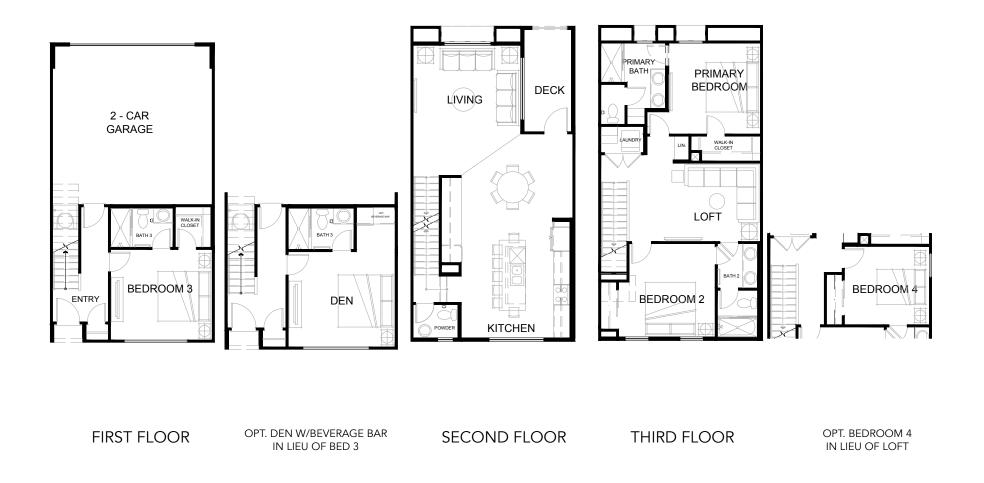

**THE CEDAR PLAN 3D** 3 Bed 3.5 Bath 1,864 sq ft 2-car Side-by-side Garage

Bixby Walk by Olson Homes | 3655 Elm Avenue, Long Beach, CA 90807 | (562) 370-9541 | bixby@olsonhomes.com | BixbyWalk.com Floorplans and renderings are artist's conception based on preliminary information. Some homesites may be pre-plotted for specific variations or options. Please consult your Home Advisor for details. In an effort to improve our homes, Olson Homes reserves the right to change features, prices or plans without notice. Windows, doors, porches, patios and decks vary per elevation and per homesite location. Floorplan measurements are approximate. Prices and availability are subject to change without notice. DRE #01877641. CSLB #939166 Olson Urban Housing, L.P. @2024 Olson Homes and Bixby Walk<sup>TM</sup>.